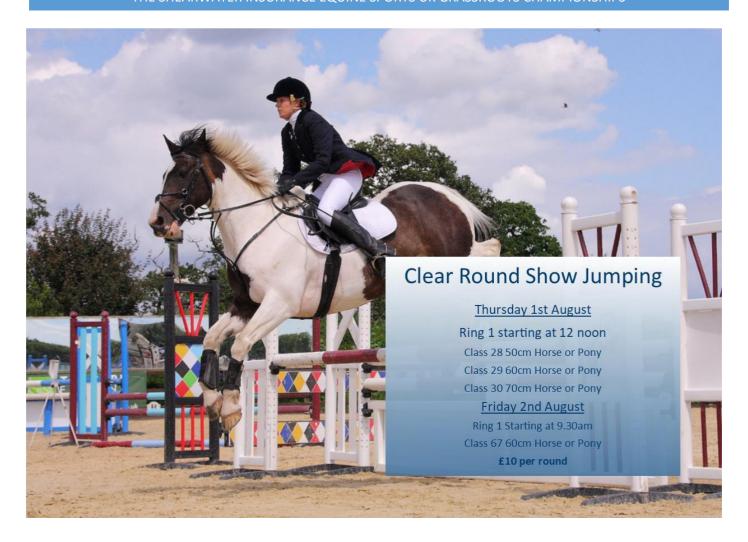

## Ring 1 - Clear Round ShowJumping

Commencing at 12 noon

Class 28 50cm Horse or Pony 12 noon – 1.00pm

Class 29 60cm Horse or Pony

Class 30 70cm Horse or Pony