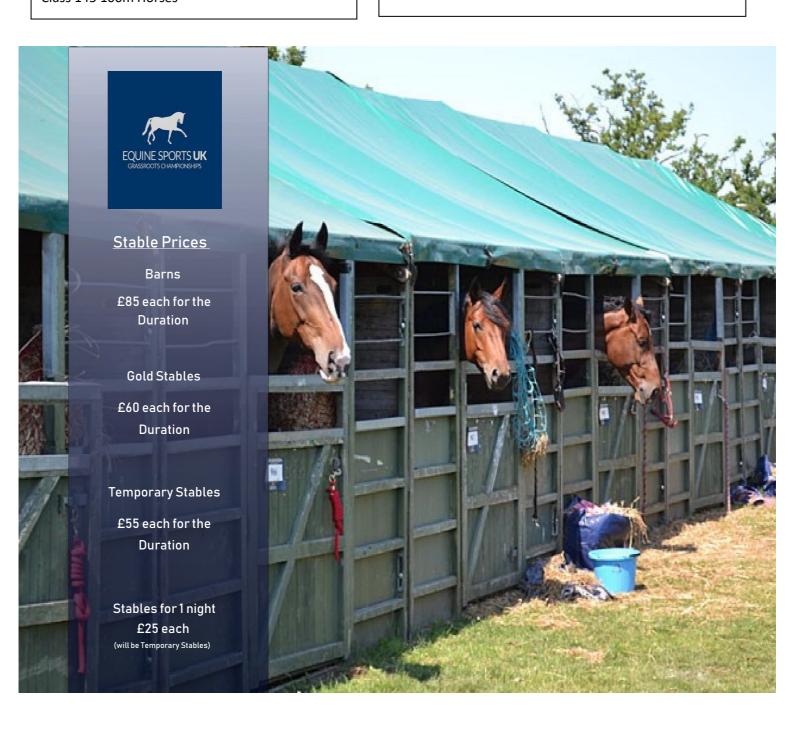

orse
 10.00pm Class results from Class 119 Ridden Piebald/Skewbald Plaited/Hogged
 10.10pm Class results from Class 120 Piebald/Skewbald Traditional

#### 10.20pm

Ridden Coloured Championships 1<sup>st</sup> & 2<sup>nd</sup> from Classes 104, 105,106,118,119 & 120

# Supreme Ridden Championships Supreme of Show

## Sunday 4th August 2019 Timetable

## **Ring 1 - Show Jumping Horses**

Commencing at 9.00am

#### **Show Jumping Horse Championships**

Class 140 60cm Horses

Class 141 65cm Horses

Class 142 70cm Horses

Class 143 80cm Horses

Class 144 90cm Horses

Class 145 100m Horses

## **Dressage**

Class 146 Novice 28 Championships 16yrs & under Class 147 Novice 28 Championships 17yrs & over Class 148 Novice 30 Championships 16yrs & under Class 149 Novice 30 Championships 17yrs & over



## **Best Turned Out Horse and Pony Championships**

#### Class 11 Best Turned Out Horse or Pony Championship Qualifier

For Filly, gelding or mare of any height. This class is open to non-qualified and qualified horses or ponies. The First 6 Horse/Ponies will qualify for the relevant Best Turned Out Championship (classes 33 or 45) Entry Fee £15.00 (£18.00 after the closing date)

#### Class 45 Best Turned Out Pony Championships

For Filly, gelding or mare not exceeding 148cm that have previously qualified. The top 2 ponies qualify for the evening performance. Entry Fee  $\pm 20.00$ 

#### Class 33 Best Turned Out Horse Championships

For Filly, gelding or mare exceeding 148cm that have previously qualified. The top 2 ponies qualify for the evening performance. Entry Fee  $\pm 20.00$ 

#